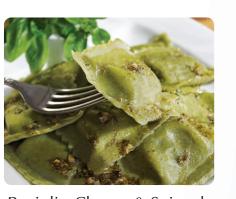

Ravioli - Cheese & Spinach 6 x 1kg bags per carton A delightful blend of Australian made, European style

cheeses encased in an envelope of Allied Chefs

premium egg-based pasta, flecked with spinach flakes.