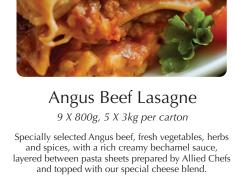

Angus Beef Lasagne 24 X 250g per carton

Specially selected Angus beef, fresh vegetables, herbs and spices, with a rich creamy bechamel sauce. layered between pasta sheets prepared by Allied Chefs and topped with our special cheese blend.