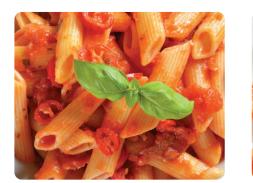

#### Pasta

Penne Napolitana 24 X 200g per carton

Served with an authentic recipe of specially selected tomatoes, herbs and spices, blended to form our delicious napolitana

Ravioli Napolitana 24 X 200g per carton

Spaghetti Bolognese 24 X 200g per carton

100% durum wheat is cooked to 'al dente'. The spaghetti is then smothered with Allied Chefs' authentic bolognese sauce and topped with a tasty cheese mix.

Twista Bolognese 24 X 200g per carton