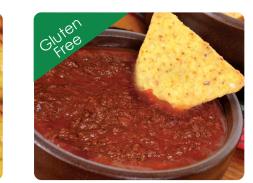

Nacho Dippers - Salsa 20 X 160g per carton

Crunchy Corn chips ready to be dipped into Allied Chefs delicious salsa sauce topped with cheese sauce.

WHO WE ARE

Allied Chefs is a family owned and operated food

Crunchy Corn chips ready to be dipped into Allied Chefs delicious salsa sauce