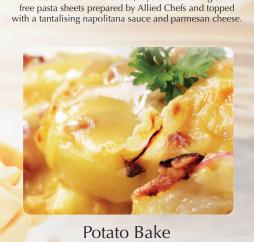

Specially selected beef, fresh vegetables, herbs and

spices, with a rich creamy bechamel sauce,

layered between gluten free pasta sheets prepared by

Allied Chefs and topped with our special cheese blend

6 X 2kg per carton Traditional Potato Bake, made to the highest quality and with the finest ingredients. Our creamy Potato Bake is a must have on every menu.

24 X 200g per carton

Traditional Potato Bake, made to the highest quality and with the finest ingredients. Our creamy Potato Bake is a must have on every menu.

Macaroni Cheese 12 X 200g per carton

Our specially prepared GLUTEN FREE elbow pasta is cooked to perfection covered in Allied Chefs' creamy cheese sauce and finished off with our special cheese mix.