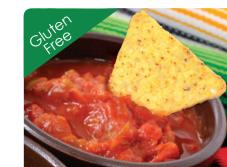

## Snacks

Nacho Dippers - Bolognese 20 X 160g per carton

Crunchy corn chips ready to be dipped into Allied Chefs traditional bolognese sauce topped with a cheese sauce.

Ham & Pineapple 24 X 150g per carton

Nacho Dippers - Bolognese 20 X 160g per carton

into Allied Chefs traditional bolognese

sauce topped with a cheese sauce.

topped with cheese sauce.

Vegetable Lasagne 12 X 200g per carton

20 X 160g per carton Crunchy corn chips ready to be dipped