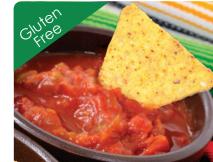

Nacho Dippers - Salsa 20 X 160g per carton

Crunchy Corn chips ready to be dipped into Allied Chefs delicious salsa sauce topped with cheese sauce.

WHO WE ARE

Allied Chefs is a family owned and operated food

Crunchy Corn chips ready to be dipped into Allied Chefs delicious salsa sauce