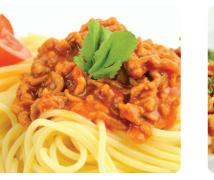

Spaghetti Bolognese 24 X 200g per carton

100% durum wheat is cooked to 'al dente'. The spaghetti is then smothered with Allied Chefs' authentic bolognese sauce and topped with a tasty cheese mix.

Twista Bolognese 24 X 200g per carton