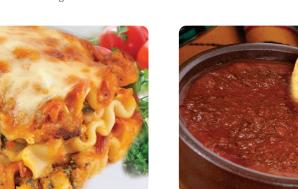

Pasta twists cooked to perfection and smothered in Allied Chefs' renowned bolognese sauce and sprinkled with a our grated

Beef Lasagne 24 X 220g per carton

Specially selected beef, fresh vegetables, herbs and spices, with a rich creamy bechamel sauce, layered between pasta sheets prepared by Allied Chefs and topped with our special cheese blend.

Angus Beef Lasagne 24 X 250g per carton

Specially selected Angus beef, fresh vegetables, herbs and spices, with a rich creamy bechamel sauce. layered between pasta sheets prepared by Allied Chefs and topped with our special cheese blend.

### Pasta & Sauces

Beef Lasagne 6 X 2.4kg, 5 X 2.8kg, 2 X 6kg per carton Specially selected beef, fresh vegetables, herbs and spices, with a rich creamy bechamel sauce,

layered between pasta sheets prepared by Allied Chefs