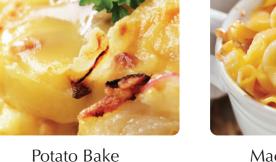

Specially selected beef, fresh vegetables, herbs and

spices, with a rich creamy bechamel sauce,

layered between gluten free pasta sheets prepared by

Allied Chefs and topped with our special cheese blend

6 X 2kg per carton Traditional Potato Bake, made to the highest quality and with the finest ingredients. Our creamy Potato Bake is a must have on every menu.

24 X 200g per carton

Traditional Potato Bake, made to the highest quality and with the finest ingredients. Our creamy Potato Bake is a must have on every menu.

Macaroni Cheese 12 X 200g per carton

Our specially prepared GLUTEN FREE elbow pasta is cooked to perfection covered in Allied Chefs' creamy cheese sauce and finished off with our special cheese mix.