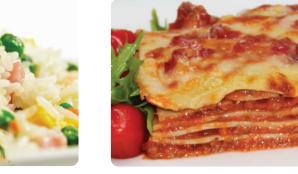

Pasta twists cooked to perfection and smothered in Allied Chefs' renowned bolognese sauce and sprinkled with a our grated

Beef Lasagne 24 X 220g per carton

Specially selected beef, fresh vegetables, herbs and spices, with a rich creamy bechamel sauce, layered between pasta sheets prepared by Allied Chefs and topped with our special cheese blend.

Angus Beef Lasagne 24 X 250g per carton

Specially selected Angus beef, fresh vegetables, herbs and spices, with a rich creamy bechamel sauce. layered between pasta sheets prepared by Allied Chefs and topped with our special cheese blend.

### Pasta & Sauces

Beef Lasagne 6 X 2.4kg, 5 X 2.8kg, 2 X 6kg per carton Specially selected beef, fresh vegetables, herbs and spices, with a rich creamy bechamel sauce,

layered between pasta sheets prepared by Allied Chefs