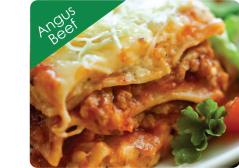

Angus Beef Lasagne 24 X 250g per carton

Specially selected Angus beef, fresh vegetables, herbs and spices, with a rich creamy bechamel sauce. layered between pasta sheets prepared by Allied Chefs and topped with our special cheese blend.