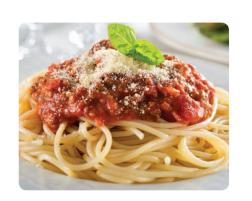

Spaghetti Bolognese 24 X 200g per carton

100% durum wheat is cooked to 'al dente'. The spaghetti is then smothered with Allied Chefs' authentic bolognese sauce and topped with a tasty cheese mix.

Twista Bolognese 24 X 200g per carton