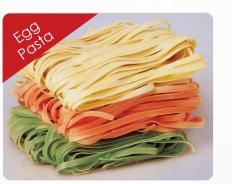

10 X 500g per carton Made to a Traditional European recipe this Ribbon Style egg Pasta is made with one hundred per cent Durum semolina and fully pasteurised fresh eggs.

Plain Fettuccine

10 X 500g per carton This ribbon style pasta has firmly established itself as the number one menu choice throughout Australia, and now available in a combination of plain, spinach and tomato.

Tri Colour Fettuccine

Vegetable Lasagne

6 X 2.3kg, 2 X 6kg per carton

Fresh vegetables blanched and mixed with a spiced

cheese and bechamel sauce, layered between gluten

Beef Lasagne

6 X 2.3kg, 2 X 6kg per carton