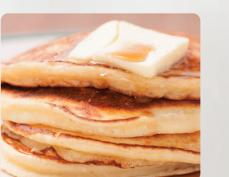

Hot Cakes 60 X 60g per carton

Prepared from a starch-based batter

containing eggs, milk and butter and cooked on a hot surface with butter.

**Butter Chicken** 12 X 180g per carton

**SPECIALTY** 

Tender chicken pieces smothered in a traditional butter chicken sauce comprising of a blend of exotic herbs and spices and served with Allied Chefs' rice pilaff.