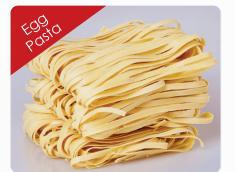

10 X 500g per carton Made to a Traditional European recipe this Ribbon Style egg Pasta is made with one hundred per cent Durum semolina and fully pasteurised fresh eggs.

Plain Fettuccine

10 X 500g per carton This ribbon style pasta has firmly established itself as the number one menu choice throughout Australia, and now available in a combination of plain, spinach and tomato.