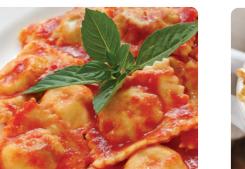

#### Pasta

Penne Napolitana 24 X 200g per carton

Served with an authentic recipe of specially selected tomatoes, herbs and spices, blended to form our delicious napolitana

Ravioli Napolitana 24 X 200g per carton

A blend of premium beef, herbs and spices encased in a premium quality egg pasta with Allied Chefs' napolitana sauce finished nicely with Australia's finest cheese.

Our specially prepared elbow pasta is cooked to perfection covered in Allied Chefs' creamy cheese sauce and finished off with our special cheese mix.