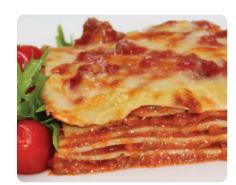

Pasta twists cooked to perfection and smothered in Allied Chefs' renowned bolognese sauce and sprinkled with a our grated

Beef Lasagne 24 X 220g per carton

Specially selected beef, fresh vegetables, herbs and spices, with a rich creamy bechamel sauce, layered between pasta sheets prepared by Allied Chefs and topped with our special cheese blend.

### Pasta & Sauces

Beef Lasagne 6 X 2.4kg, 5 X 2.8kg, 2 X 6kg per carton Specially selected beef, fresh vegetables, herbs and spices, with a rich creamy bechamel sauce,

layered between pasta sheets prepared by Allied Chefs