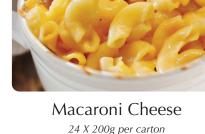

A blend of premium beef, herbs and spices encased in a premium quality egg pasta with Allied Chefs' napolitana sauce finished nicely with Australia's finest cheese.

Our specially prepared elbow pasta is cooked to perfection covered in Allied Chefs' creamy cheese sauce and finished off with our special cheese mix.