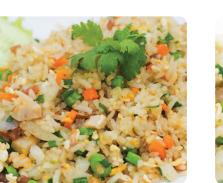

Vegetable Fried Rice 24 X 200g per carton

Using the finest ingredients and cooked the traditional way Fried Rice should be cooked, you will enjoy the authentic taste and aroma of both our Traditional and Vegetarian Fried Rice

Gluten Free Meals & Snacks

Traditional Fried Rice 24 X 200g per carton

Using the finest ingredients and cooked the traditional way Fried Rice should be cooked, you will enjoy the authentic taste and aroma of both our Traditional and Vegetarian Fried Rice.